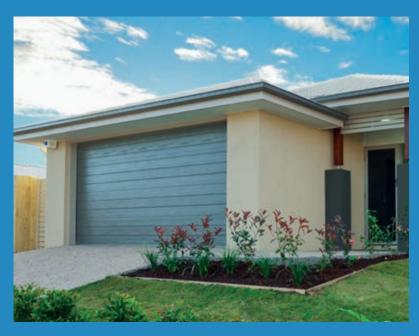

### M Ribbed

M Ribbed door panel sets are designed with a medium horizontal rib to provide the correct blend of aesthetic for pairing with modern day architecture and home design.

Additionally you can have the internal hardware coated in white to match the internal door panel colour RAL 9016. This provides a seamless interface whilst adding that extra special touch.

M Ribbed panels are available in a choice of Smooth or Woodgrain and all colour options. See the panel texture options to help you choose on page 14.