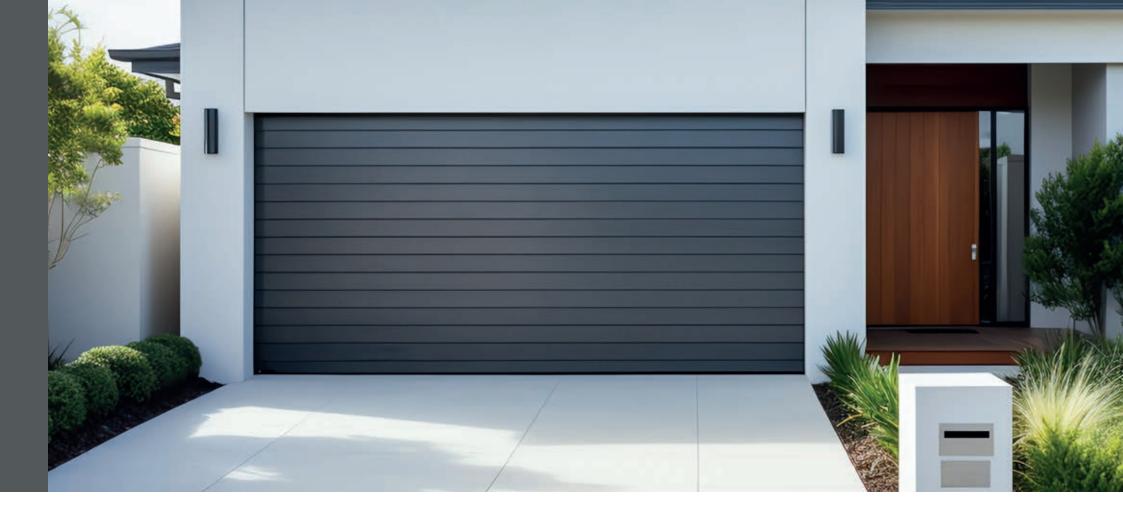

### M Ribbed

M Ribbed door panel sets are designed with a medium horizontal rib to provide the correct blend of aesthetic for pairing with modern day architecture and home design.

Additionally you can have the internal hardware coated in white to match the internal door panel colour RAL 9016. This provides a seamless interface whilst adding that extra special touch.

M Ribbed panels are available in a choice of Smooth or Woodgrain and all colour options. See the panel texture options to help you choose on page 14.