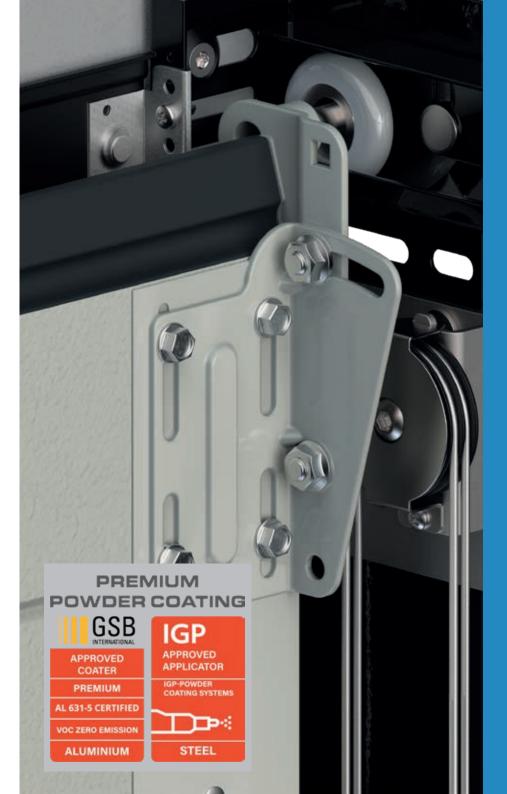

### Coated Tracks & Hardware

Available as an added piece of aesthetic luxury, Premier-Line options ensure the perfect match with the inside colour of your design. As an optional extra we can powder coat and colour match the tracks using the unique IGP-Powder Coating System.

In addition to the coated tracks you can choose to have the hardware finished in white. The coating for both tracks and hardware helps to protect the metal components from corrosion caused by damp and extreme weather.