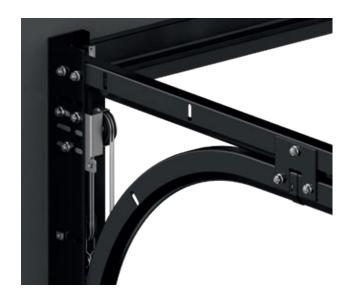

### Track Systems

Premier-Line is 'made-to-measure' and this also extends to our track systems. Similar to the door leaf, the track system is produced individually for you. We have a solution for any application and the quality does not stop here. Our Premier-Line promise is that the system will operate effortlessly and smoothly in even the most demanding of environments.

Premier-Line offers side tension springs on doors up to 5500mm wide, no requirement for unsightly torsion spring systems internally.

Quality is found in the smallest detail. Premier-Line tracks are fitted with the patented "Smart Connection" system.

Unlike many of our competitors we take into consideration the smooth and silent movement of the rollers in the tracks. This follows hours of field and laboratory testing, a source of obsessive pride.

The side roller hinges are the same as those used on industrial doors and as such are designed to withstand much greater forces than residential applications could exert. This robustness guarantees a long life span for Premier-Line doors. The track systems are fully bolted and the thickness of the steel used ensures that the quality you expect as part of your home is built to perform with pride.