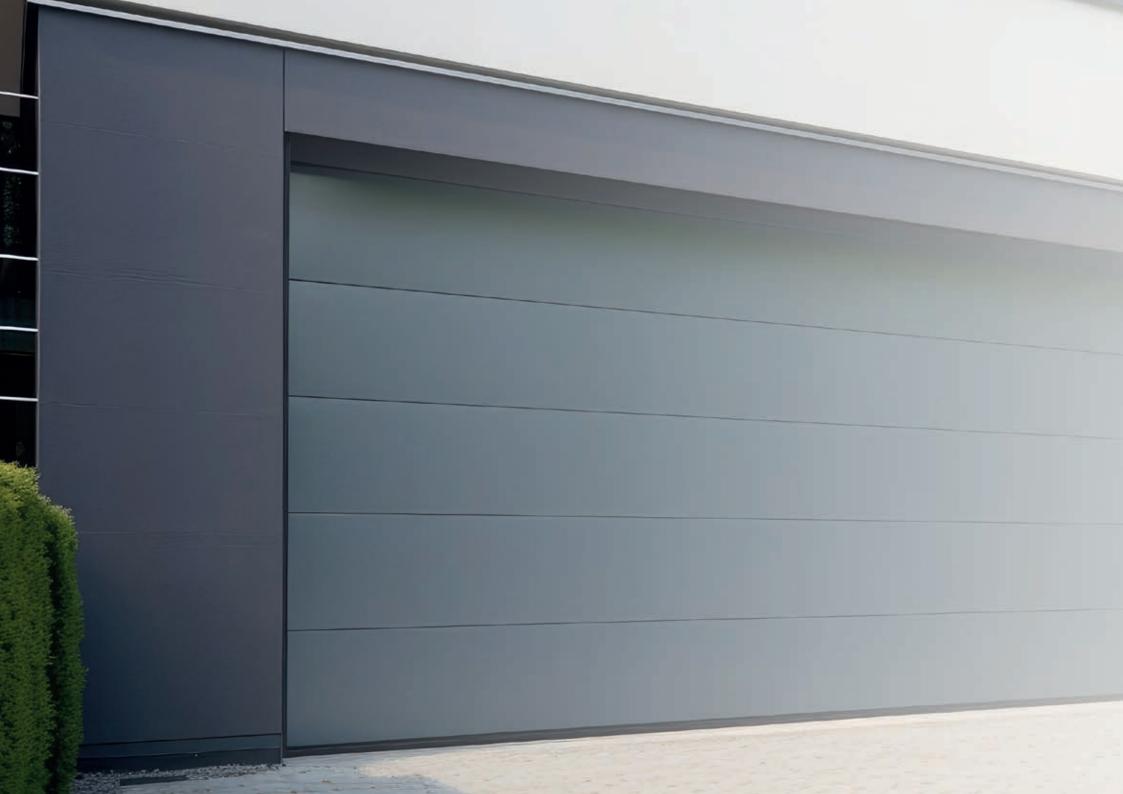

### L Ribbed

For many people the Premier-Line L Ribbed panel design is the perfect complimentary choice to enhance the kerb appeal of your home. The large horizontal rib of the panels provides both a stylish and contemporary aesthetic. A reason why L Ribbed resonates with so many making this design one of our most popular.

L Ribbed panels are available in a choice of Smooth, Woodgrain or Stucco texture and all colour options. For a totally contempory finish L ribbed is also available in Granite, Nero, Antro, Quartz and Corten texture. See the panel texture options to help you choose on page 14.