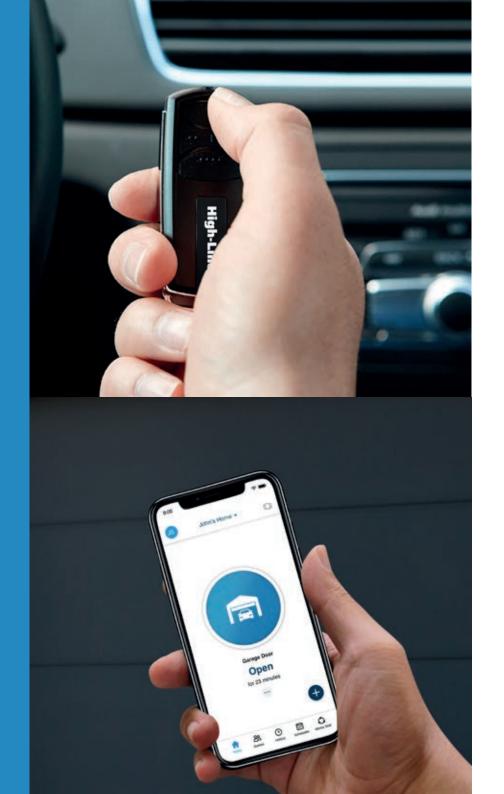

# High-Line The New Standard In Automation

High-Line automation is a straight forward and user friendly automation system with app control compatibility. myQ is a bespoke app available to download on your phone or tablet enabling remote access and control of your garage door from wherever you are.

High-Line Head Unit

Hand Transmitter

External Wall Receiver

Great Connectivity With MyQ! MY Co.

High-Line automation is supplied with a wireless wall switch to provide remote control from inside your garage. Two hand-held 4 channel transmitters are also included for when you want slick and easy remote access to your garage, as you arrive home.