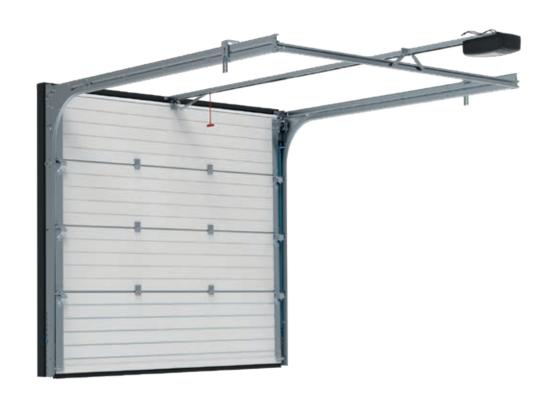

### Track Systems

Premier-Line is 'made-to-measure' and this also extends to our track systems. Similar to the door leaf, the track system is produced individually for you. We have a solution for any application and the quality does not stop here. Our Premier-Line promise is that the system will operate effortlessly and smoothly in even the most demanding of environments.

Unlike many of our competitors we take into consideration the smooth and silent movement of the rollers in the tracks. This follows hours of field and laboratory testing, a source of obsessive pride.

The side roller hinges are the same as those used on industrial doors and as such are designed to withstand much greater forces than residential applications could exert. This robustness guarantees a long life span for Premier-Line doors. The track systems are fully bolted and the thickness of the steel used ensures that the quality you expect as part of your home is built to perform with pride.

Premier-Line offers side tension springs on doors up to 5500mm wide, this removes the requirement for unsightly torsion spring systems internally.

Similar to the door leaf the track system is produced individually for you. We have a solution for any application allowing the system to operate effortlessly and smoothly.