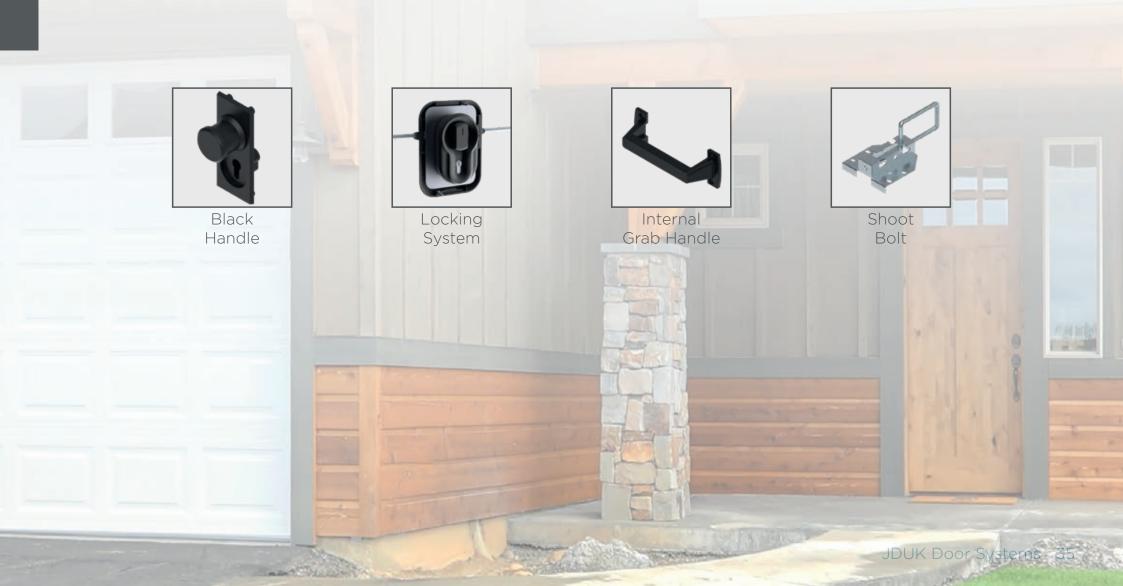

# Manual Handle Options

# Premier-Line

For garages that have no power source. Premier-Line can provide a manual system which operates with a centrally positioned handle which locks internally to both the left and right vertical track.

Handles available in black or brushed aluminium handle, please see images below.