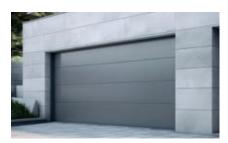

### S Ribbed

The Premier-Line S Ribbed panel offers a modern yet timeless design. Small horizontal ribs positioned evenly through the panel make junctions absolutely unnoticeable.

40+ matt fine textured standard RAL's available, including some of the most popular grey shades such as anthracite grey, agate grey and slate grey, with many more to choose from.

S Ribbed panels are available in a choice of Smooth, Woodgrain or Stucco and all colour options. See the panel texture options to help you choose on page 14.