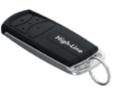

# High-Line The New Standard In Automation

High-Line automation is a straight forward and user friendly automation system with app control compatibility. myQ is a bespoke app available to download on your phone or tablet enabling remote access and control of your garage door from wherever you are.

High-Line Head Unit

Hand Transmitter

External Wall Receiver

Great Connectivity With MyQ! MY Co.

High-Line automation is supplied with a wireless wall switch to provide remote control from inside your garage. Two hand-held 4 channel transmitters are also included for when you want slick and easy remote access to your garage, as you arrive home.