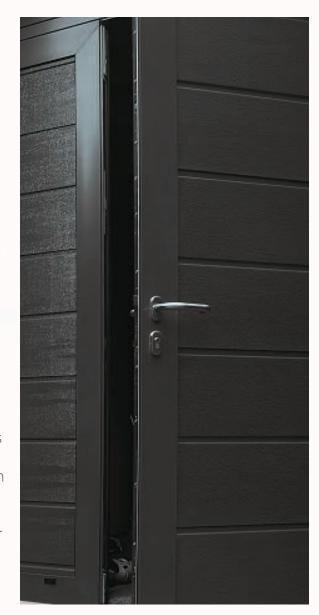

### Wicket Doors

Wicket doors offer a practical solution for properties with no other access into the garage. They enable easy access without the need to open the entire garage door.

Premier-Line wicket doors are supplied with single point locking and a door closer as standard, ensuring safety and peace of mind. Whether stepping out or stepping in you can be assured that your belongings remain secure.

Wicket doors combine practicality, security and aesthetics, making them an excellent addition to a sectional garage door.

# Bespoke By Design

Personalise your Premier-Line wicket door from a choice of additional options available on pages 32-35.

Our wicket doors are only available in RAL colours. Please see page 33.

Premier-Line wicket doors are supplied as standard with: