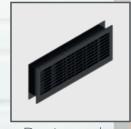

# Glazing & Ventilation Options

Fantastic window options are available. Choose from acrylic or stainless steel framed units with the option of clear or smooth opaque glazing. To enhance the overall appearance of your sectional garage door the acrylic frames can be colour matched to the door leaf.

Various ventilation units are available, finished in black or white.

Rectangular Acrylic

Georgian Cross Acrylic

Porthole Stainless Steel

Square Stainless Steel

Wide Narrow Stainless Steel

Vents

Rectangular Vents