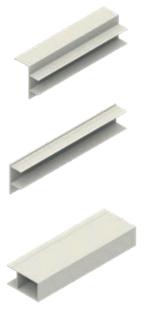

# Profile Systems

Premier-Line doors are available with a unique profile system if required. Specifically designed for JDUK Door Systems this enables a perfect finish for doors installed within the aperture, enhancing the holistic look and design of your garage door.

This unique profile system enables installation of a sectional garage door in a garage aperture regardless of the building quality. Even garages without side clearances or lintels are therefore easily made compatible for a new sectional door. Enhance the functionality and aesthetics of your garage with our bespoke and unique profile system!