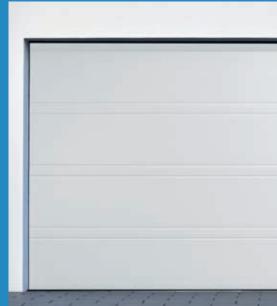

### L Ribbed

For many people the Premier-Line L Ribbed panel design is the perfect complimentary choice to enhance the kerb appeal of your home. The large horizontal rib of the panels provides both a stylish and contemporary aesthetic. A reason why L Ribbed resonates with so many making this design one of our most popular.

L Ribbed panels are available in a choice of Smooth, Woodgrain or Stucco texture and all colour options. For a totally contempory finish L ribbed is also available in Granite, Nero, Antro, Quartz and Corten texture. See the panel texture options to help you choose on page 14.