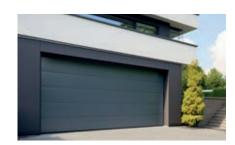

### M Ribbed

M Ribbed door panel sets are designed with a medium horizontal rib to provide the correct blend of aesthetic for pairing with modern day architecture and home design.

Additionally you can have the internal hardware coated in white to match the internal door panel colour RAL 9016. This provides a seamless interface whilst adding that extra special touch.

M Ribbed panels are available in a choice of Smooth or Woodgrain and all colour options. See the panel texture options to help you choose on page 14.