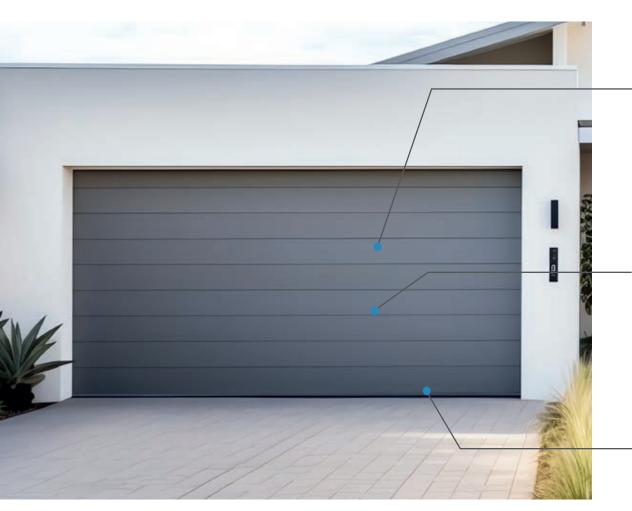

### Panel Textures

#### Smooth

Available for the L, M, S, T Ribbed and Microwave panel design.

Nero

Available in L Ribbed panel design only.

Woodgrain

Available for the L, M, S Ribbed and Georgian panel design.

Antro

Available in L Ribbed panel design only.

Stucco

Available for the L and S Ribbed panel design.

Granite

Available in L Ribbed panel design only.

Quartz

Available in L ribbed panel design only.

Corten

Available in L ribbed panel design only.