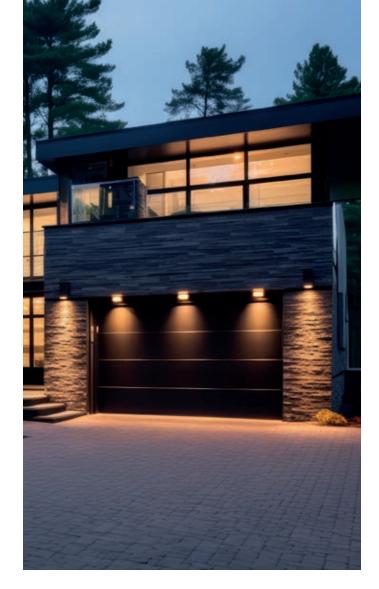

### Coated Tracks & Hardware

Available as an added piece of aesthetic luxury, Premier-Line options ensure the perfect match with the inside colour of your design. As an optional extra we can powder coat and colour match the tracks using the unique IGP-Powder Coating System.

In addition to the coated tracks you can choose to have the hardware finished in white. The coating for both tracks and hardware helps to protect the metal components from corrosion caused by damp and extreme weather.