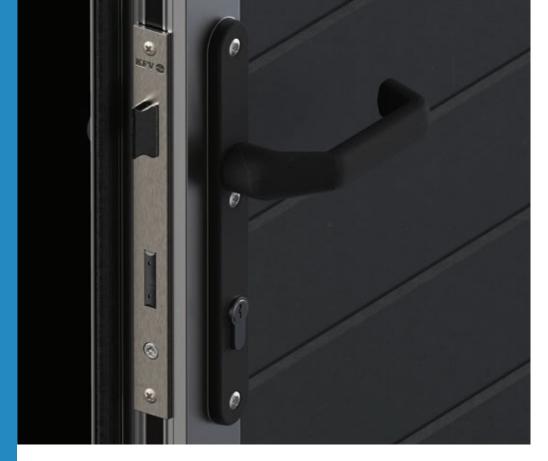

# Manual Handle Options

# Premier-Line

For garages that have no power source. Premier-Line can provide a manual system which operates with a centrally positioned handle which locks internally to both the left and right vertical track.

Handles available in black or brushed aluminium handle, please see images below.