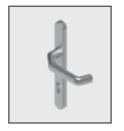

Handles available in black or brushed aluminium handle, please see images below.