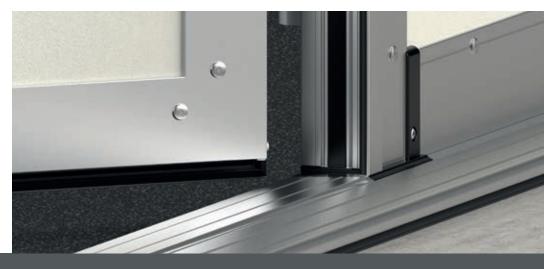

### Aluminium Frame

Premier-Line can offer a versatile aluminium frame which is a great alternative to timber. This allows for perfect positioning of the sectional door frame when installation between the aperture is required.

The aluminium frame is supplied with a two-part vertical frame section and a connecting header section. The frame can be colour matched to provide harmony with the door leaf.

In summary this provides style, strength and pleasing aesthetics.

# Profile Systems

Premier-Line doors are available with a unique profile system if required. Specifically designed for JDUK Door Systems this enables a perfect finish for doors installed within the aperture, enhancing the holistic look and design of your garage door.

This unique profile system enables installation of a sectional garage door in a garage aperture regardless of the building quality. Even garages without side clearances or lintels are therefore easily made compatible for a new sectional door. Enhance the functionality and aesthetics of your garage with our bespoke and unique profile system!