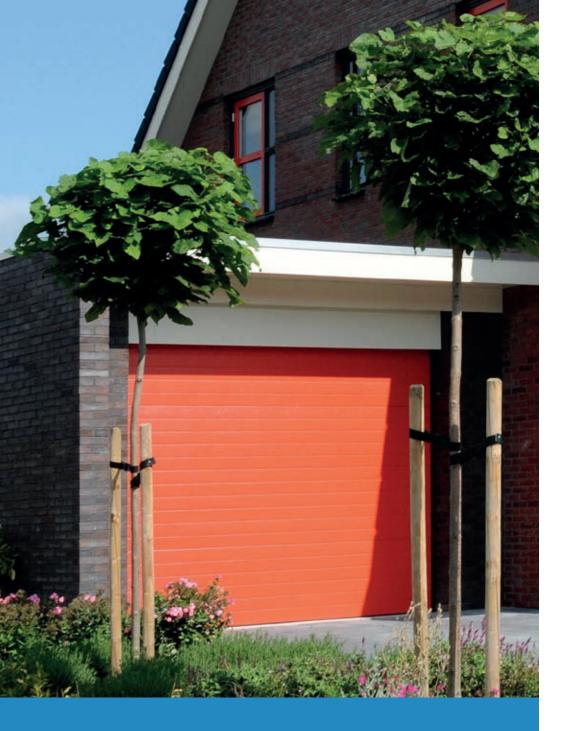

# Colour Options

Premier-Line offer one of the largest palettes of standard RAL colours.

For those who wish something completely unique there is an endless list of other colour options available. Choose from the classic RAL pallette or specialist colours such as Farrow & Ball, Dulux or Little Greene Paint. Please contact your dealer to arrange a sample.

#### New for 2025

Chartwell Green is now available as a standard satin finish colour. Golden Oak & Rosewood are now available as a precoated wood effect finish.

Discover the power of a high quality finish with premium powder coating. This provides greater UV-resistance, colour fastness, with a tough durable topcoat.