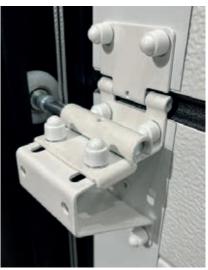

### Coated Tracks & Hardware

Available as an added piece of aesthetic luxury, Premier-Line options ensure the perfect match with the inside colour of your design. As an optional extra we can powder coat and colour match the tracks using the unique IGP-Powder Coating System.

In addition to the coated tracks you can choose to have the hardware finished in white. The coating for both tracks and hardware helps to protect the metal components from corrosion caused by damp and extreme weather.