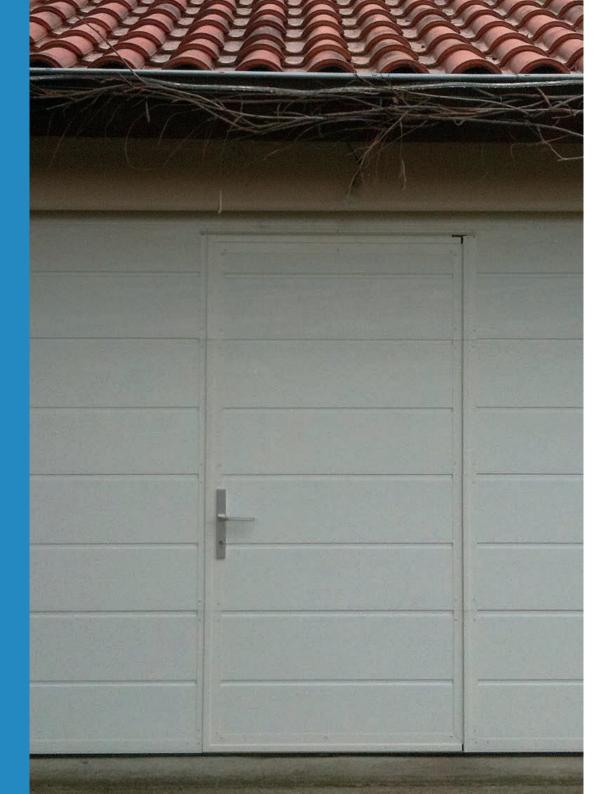

### Wicket Doors

Wicket doors offer a practical solution for properties with no other access into the garage. They enable easy access without the need to open the entire garage door.

Premier-Line wicket doors are supplied with single point locking and a door closer as standard, ensuring safety and peace of mind. Whether stepping out or stepping in you can be assured that your belongings remain secure.

Wicket doors combine practicality, security and aesthetics, making them an excellent addition to a sectional garage door.

# Bespoke By Design

Personalise your Premier-Line wicket door from a choice of additional options available on pages 32-35.

Our wicket doors are only available in RAL colours. Please see page 33.

Premier-Line wicket doors are supplied as standard with: