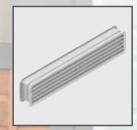

Various ventilation units are available, finished in black or white.

Rectangular Acrylic

Georgian Cross Acrylic

Porthole Stainless Steel

Square Stainless Steel

Wide Narrow Stainless Steel

Vents

Rectangular Vents

Wide Vents

Wide Vents