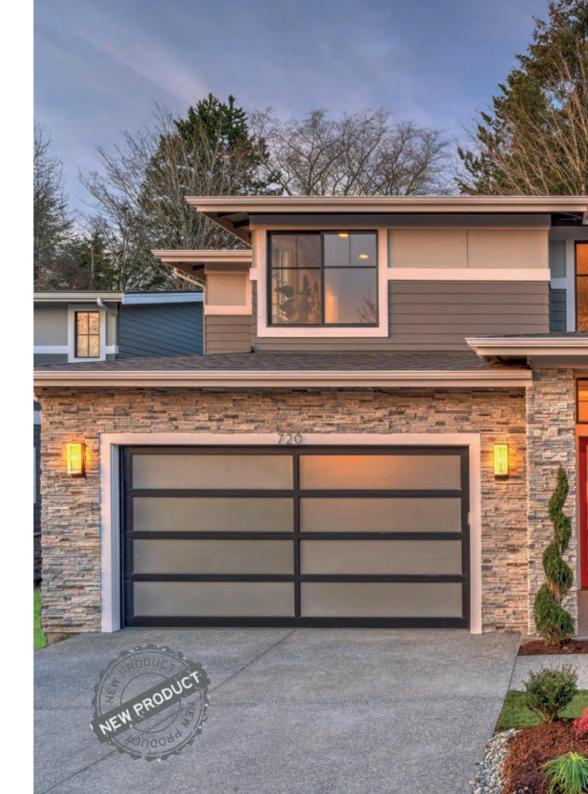

### Panoramic

Panoramic doors give the highest level of visibility with full glazing, making them an ideal solution for contemporary residential garages. Glazed panels create a bespoke and modern design whilst exploiting natural day

# Let The Light In

Panoramic doors are available in a wide range of RAL colours. For RAL colour options please see page 33.

Configure the perfect Panoramic door with endless possibilities. You can choose to have several divisions through each panel providing great aesthestics or you can choose to have the panels in full vision with no division of the panoramic panel, available for doors upto 4500mm wide.