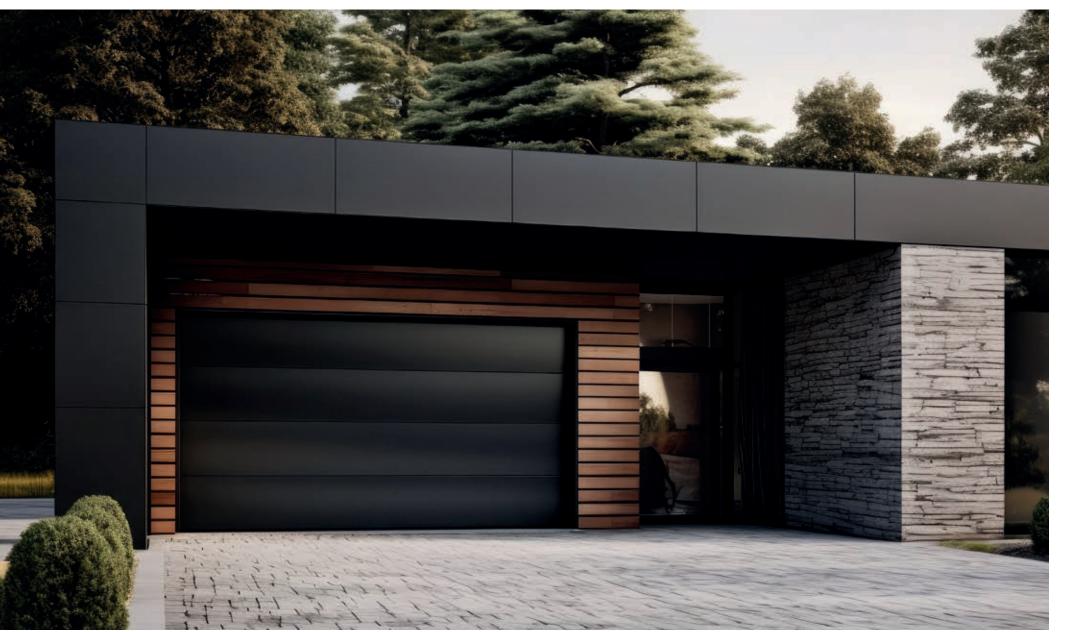

# Premier-Line The New Garage Door Standard

Obsessively designed and exclusive to JDUK Door Systems. The Premier-Line sectional garage door provides that unnerving and unbeatable combination of high end standard specification, mind bending product and colour choice and the confidence that the secure and safe functionality will protect what you choose to store in your garage. Your home is yours, designed in your own image. Premier-Line sectional doors now provide you with that impactful final piece of the design jigsaw, that will have the most conservative of neighbours gazing on enviously.

### L Ribbed

For many people the Premier-Line L Ribbed panel design is the perfect complimentary choice to enhance the kerb appeal of your home. The large horizontal rib of the panels provides both a stylish and contemporary aesthetic. A reason why L Ribbed resonates with so many making this design one of our most popular.