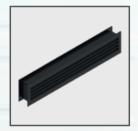

Various ventilation units are available, finished in black or white.

Rectangular Acrylic

Georgian Cross Acrylic

Porthole Stainless Steel

Square Stainless Steel

Wide Narrow Stainless Steel

Vents

Rectangular Vents

Wide Vents

Wide Vents